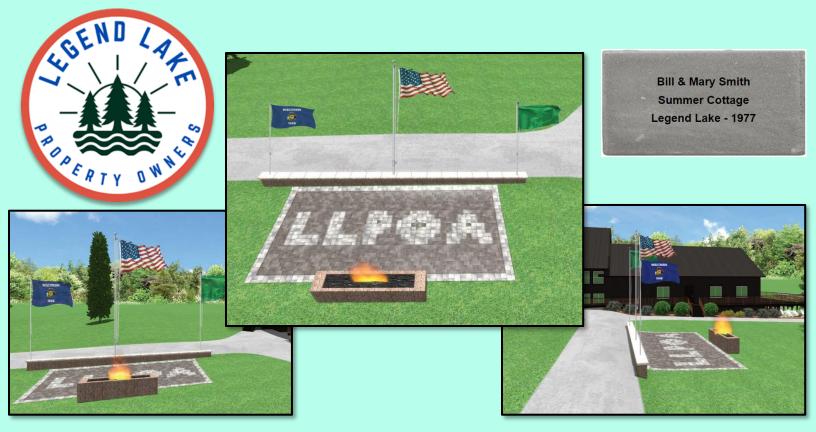

To celebrate and commemorate the rich history of the multitudes of families that are living, owning, and enjoying property around this beautiful lake community, the Legend Lake Property Owners Association (LLPOA) would like to offer you the extraordinary opportunity to create a lasting connection with Legend Lake through the purchase of a laser engraved personalized brick paver that will permanently be installed in our new Legend Lake Lodge patio & walkway plaza!

Project completion is scheduled for late summer / Fall 2024 on the Legend Lake Lodge grounds. Installation labor will be donated by Schneider & Sons Landscaping Inc.

This classic gray 4" x 8" personalized brick will be permanently laser engraved with the inscription of your choice (up to 3 lines, up to 20 characters per line including spaces) for \$250. $^{00}$ 

These commemorative tribute bricks are perfect for honoring your family's time at Legend Lake, celebrating precious memories, memorializing a loved one or just showing your support for the Legend Lake Community.